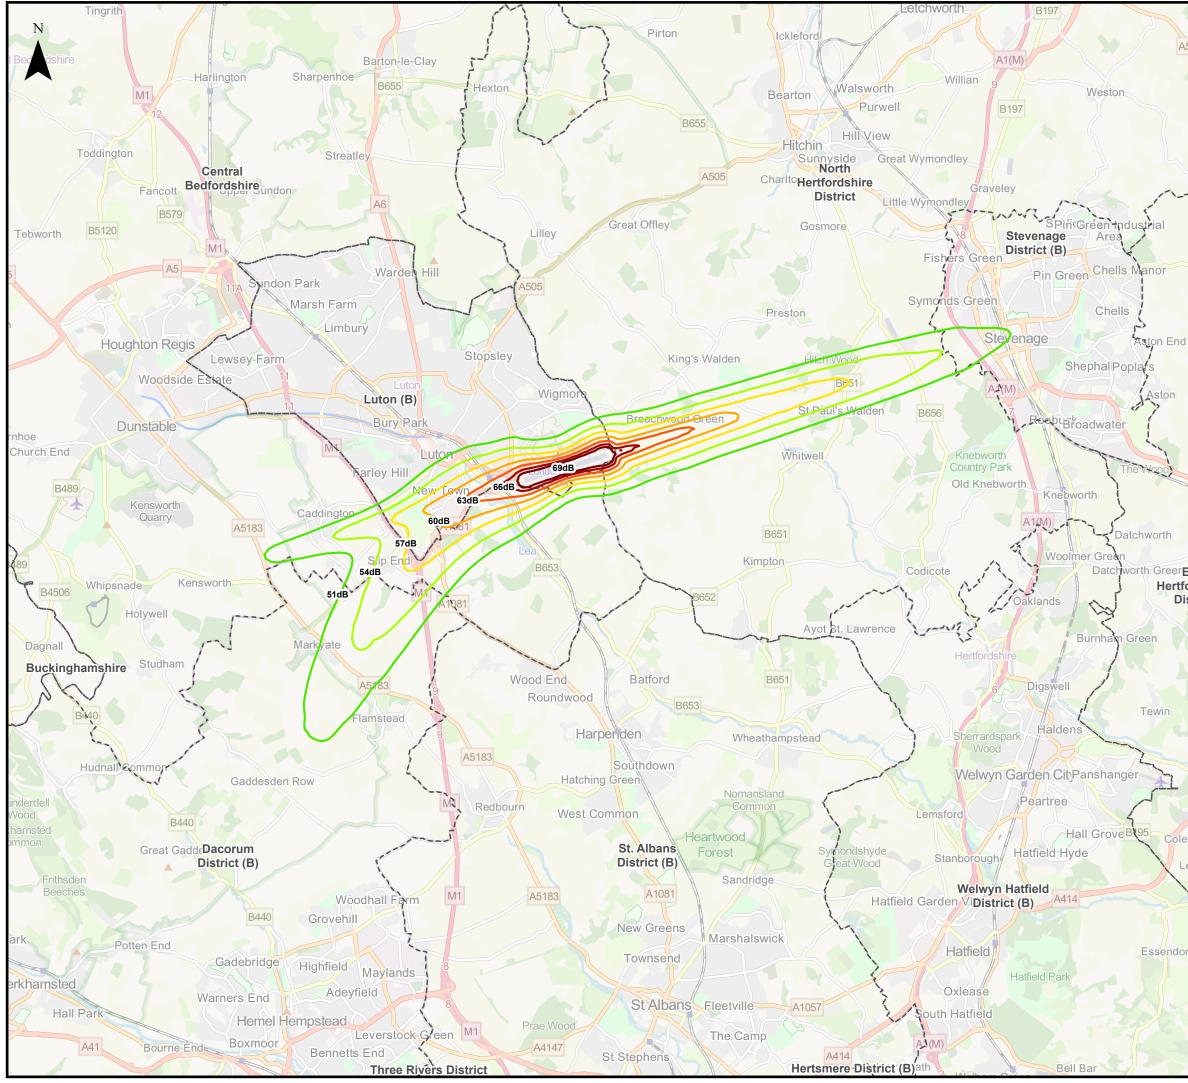

# Ground Noise Contours in Decibels (dB) (2027 Do-Minimum Daytime LAeq,16h)

- 51 dB Lowest Observed Adverse Effect Level (LOAEL)
- 54 dB
- 57 dB
- 60 dB
  - 63 dB Significant Observed Adverse Effect Level (SOAEL)
- 66 dB

E

-

1

69 dB - Unacceptable Adverse Effect Level (UAEL)

| Map data © OpenStreetMap contributors, Microsoft, Facebook, Inc. and its affiliates, Esri |
|-------------------------------------------------------------------------------------------|
| Community Maps contributors, Map layer by Esri. Contains Ordnance Survey Data © Crown     |
| Copyright and database right 2022.                                                        |