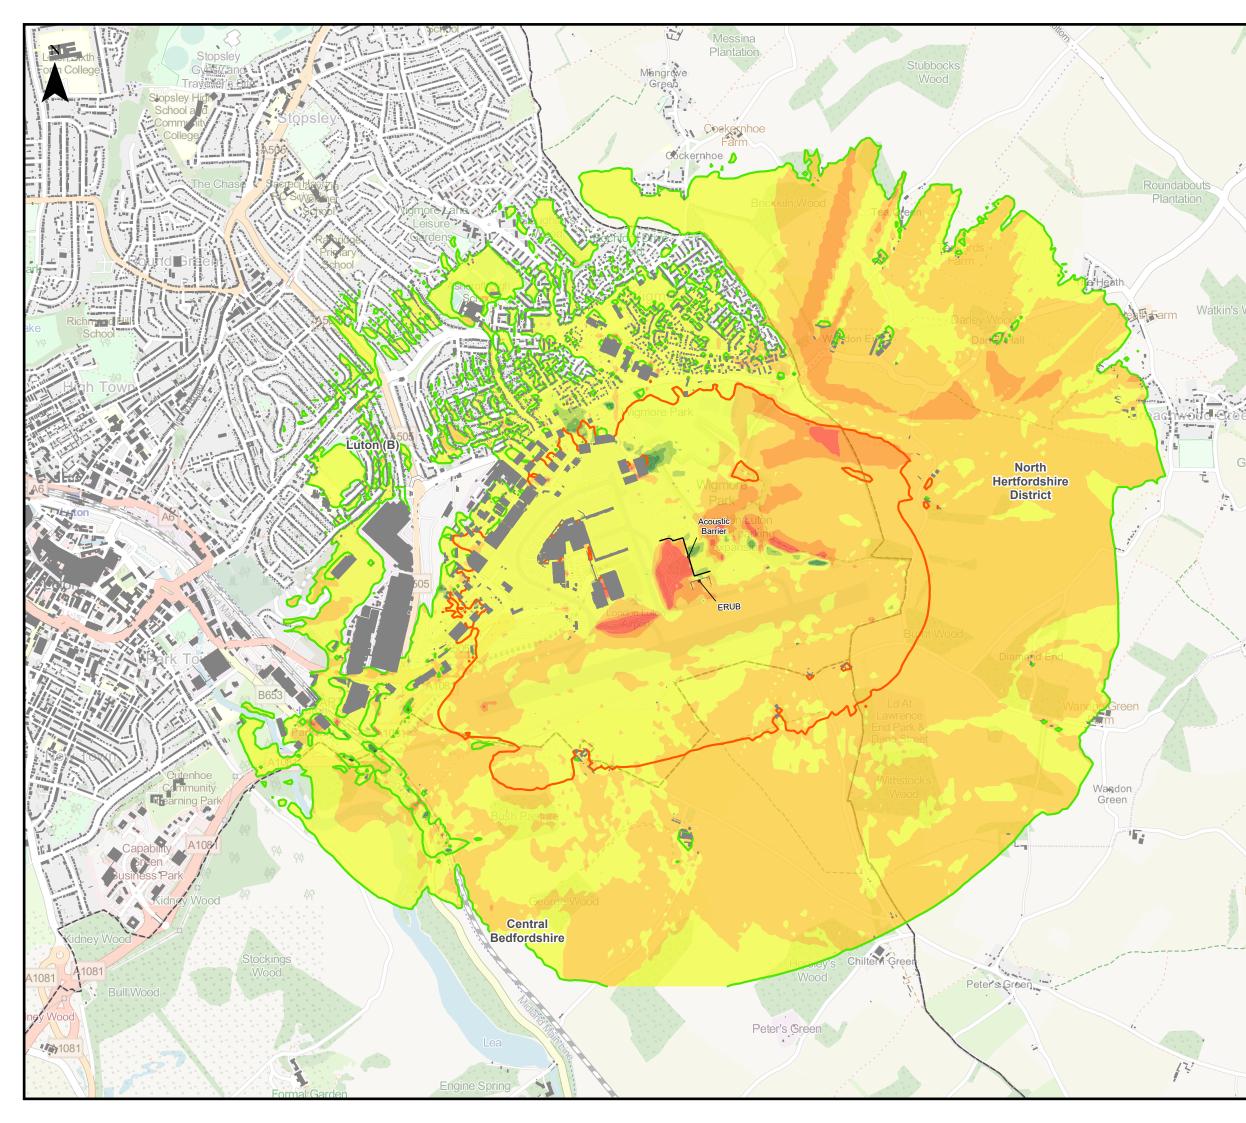

# Ground Noise Contours in Decibels (dB) (2027 Do-Something Daytime LAeq,16h)

- 51 dB Lowest Observed Adverse Effect Level (LOAEL)
- 54 dB
- 57 dB
- 60 dB
  - 63 dB Significant Observed Adverse Effect Level (SOAEL)
- 66 dB

1

-

69 dB - Unacceptable Adverse Effect Level (UAEL)

| Map data © OpenStreetMap contributors, Microsoft, Facebook, Inc. and its affiliates, Esri |
|-------------------------------------------------------------------------------------------|
| Community Maps contributors, Map layer by Esri. Contains Ordnance Survey Data © Crown     |
| Copyright and database right 2022.                                                        |

### London Luton Airport Expansion Development Consent Order

Drawing Title Figure 16.29 Extent of 2027 Do-Something Daytime LAeq,16h Ground Noise Contours

| Purpose of is                                                 | Suitability      |        |                        |                      |          |     |        |
|---------------------------------------------------------------|------------------|--------|------------------------|----------------------|----------|-----|--------|
| SUITABL                                                       | S2               |        |                        |                      |          |     |        |
| Drawn                                                         | Checked          | 1      | Approved               | Date                 | Scale    |     | Size   |
| LP                                                            | CSh              |        | CS                     | 31/01/23             | 1:16,000 |     | A3     |
| DCO Application Ref. APFP Regulation<br>TR020001 APFP 5(2)(a) |                  |        |                        | DCO Docum<br>TR02000 |          | .03 |        |
| Drawing Number                                                |                  |        |                        |                      |          |     | vision |
| LLADCO-3C-AEC-00-00-DR-YE-0029                                |                  |        |                        |                      |          | P(  | 01     |
| Project - Phase - C                                           | Driginator - Ass | et/Zon | ne - Sub Asset - Type- | Discp Number         |          |     |        |