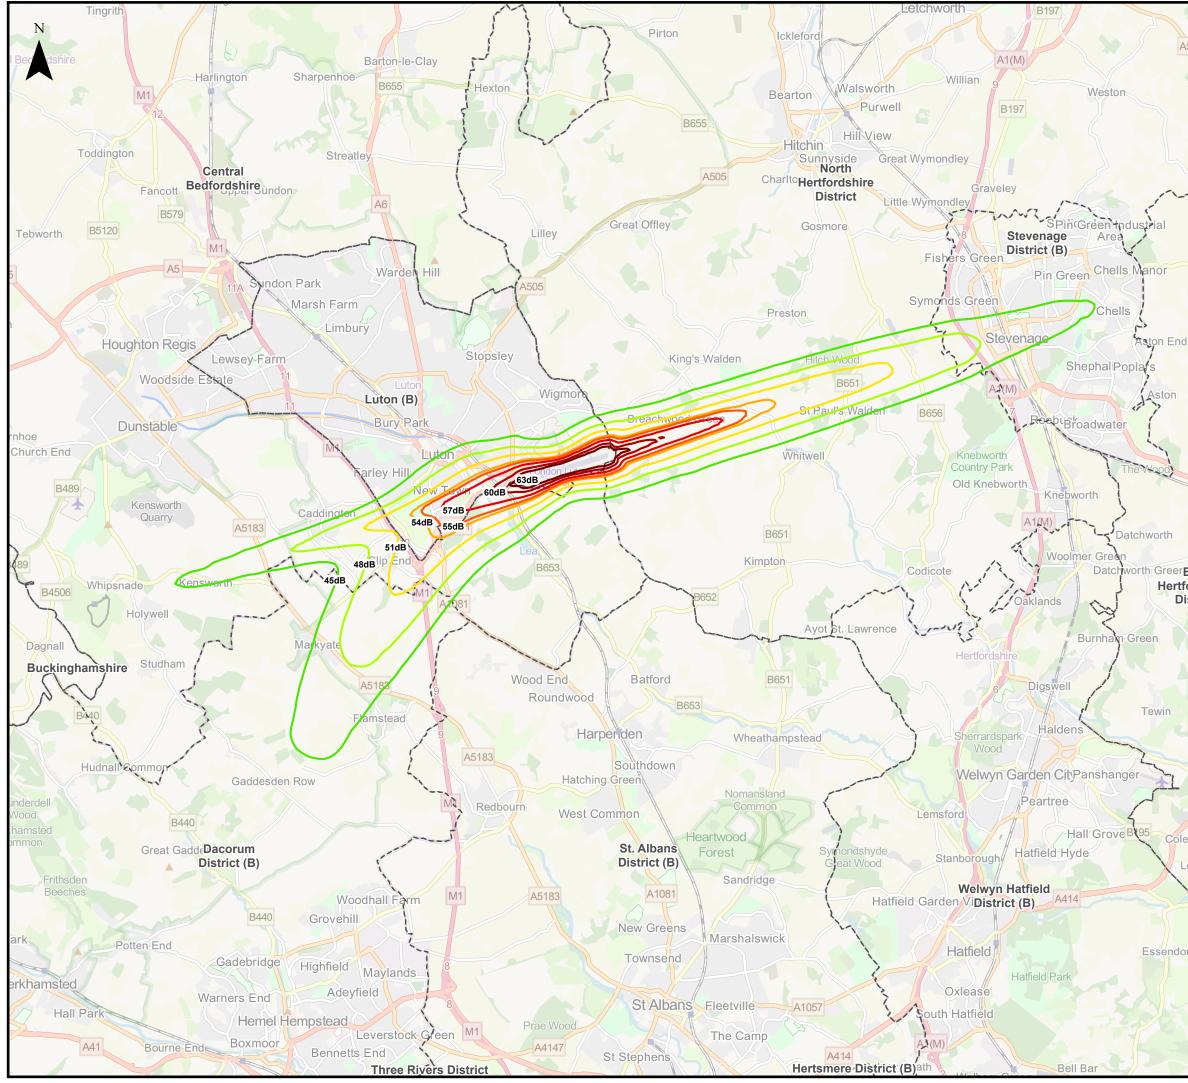

# Ground Noise Contours in Decibels (dB) (2027 Do-Minimum Night-time LAeq,8h)

- 45 dB Lowest Observed Adverse Effect Level (LOAEL)
- 48 dB
- 51 dB
- 54 dB
  - 55 dB Significant Observed Adverse Effect Level (SOAEL)
- 57 dB

5

-

- 60 dB
- 63 dB Unnacceptable Adverse Effect Level (UAEL)

| Map data © OpenStreetMap contributors, Microsoft, Facebook, Inc. and its affiliates, Esri                                 |
|---------------------------------------------------------------------------------------------------------------------------|
| Community Maps contributors, Map layer by Esri. Contains Ordnance Survey Data Crown<br>Copyright and database right 2022. |
| oopyngin and database ngin 2022.                                                                                          |

# London Luton Airport Expansion Development Consent Order

Drawing Title Figure 16.28 Extent of 2027 Do-Minimum Night-time LAeq,8h Ground Noise Contours

| Purpose of is                                                 |                  |         |                        |                      |          |     |        |
|---------------------------------------------------------------|------------------|---------|------------------------|----------------------|----------|-----|--------|
| SUITABLE FOR INFORMATION S2                                   |                  |         |                        |                      |          |     |        |
| Drawn                                                         | Checked          | i       | Approved               | Date                 | Scale    |     | Size   |
| LP                                                            | CSh              |         | CS                     | 31/01/23             | 1:16,000 |     | A3     |
| DCO Application Ref. APFP Regulation<br>TR020001 APFP 5(2)(a) |                  |         |                        | DCO Docum<br>TR02000 |          | .03 |        |
| Drawing Number                                                |                  |         |                        |                      |          |     | vision |
| LLADCO-3C-AEC-00-00-DR-0028                                   |                  |         |                        |                      |          |     | 01     |
| Project - Phase - 0                                           | Driginator - Ass | set/Zon | ne - Sub Asset - Type- | Discp Number         |          |     |        |