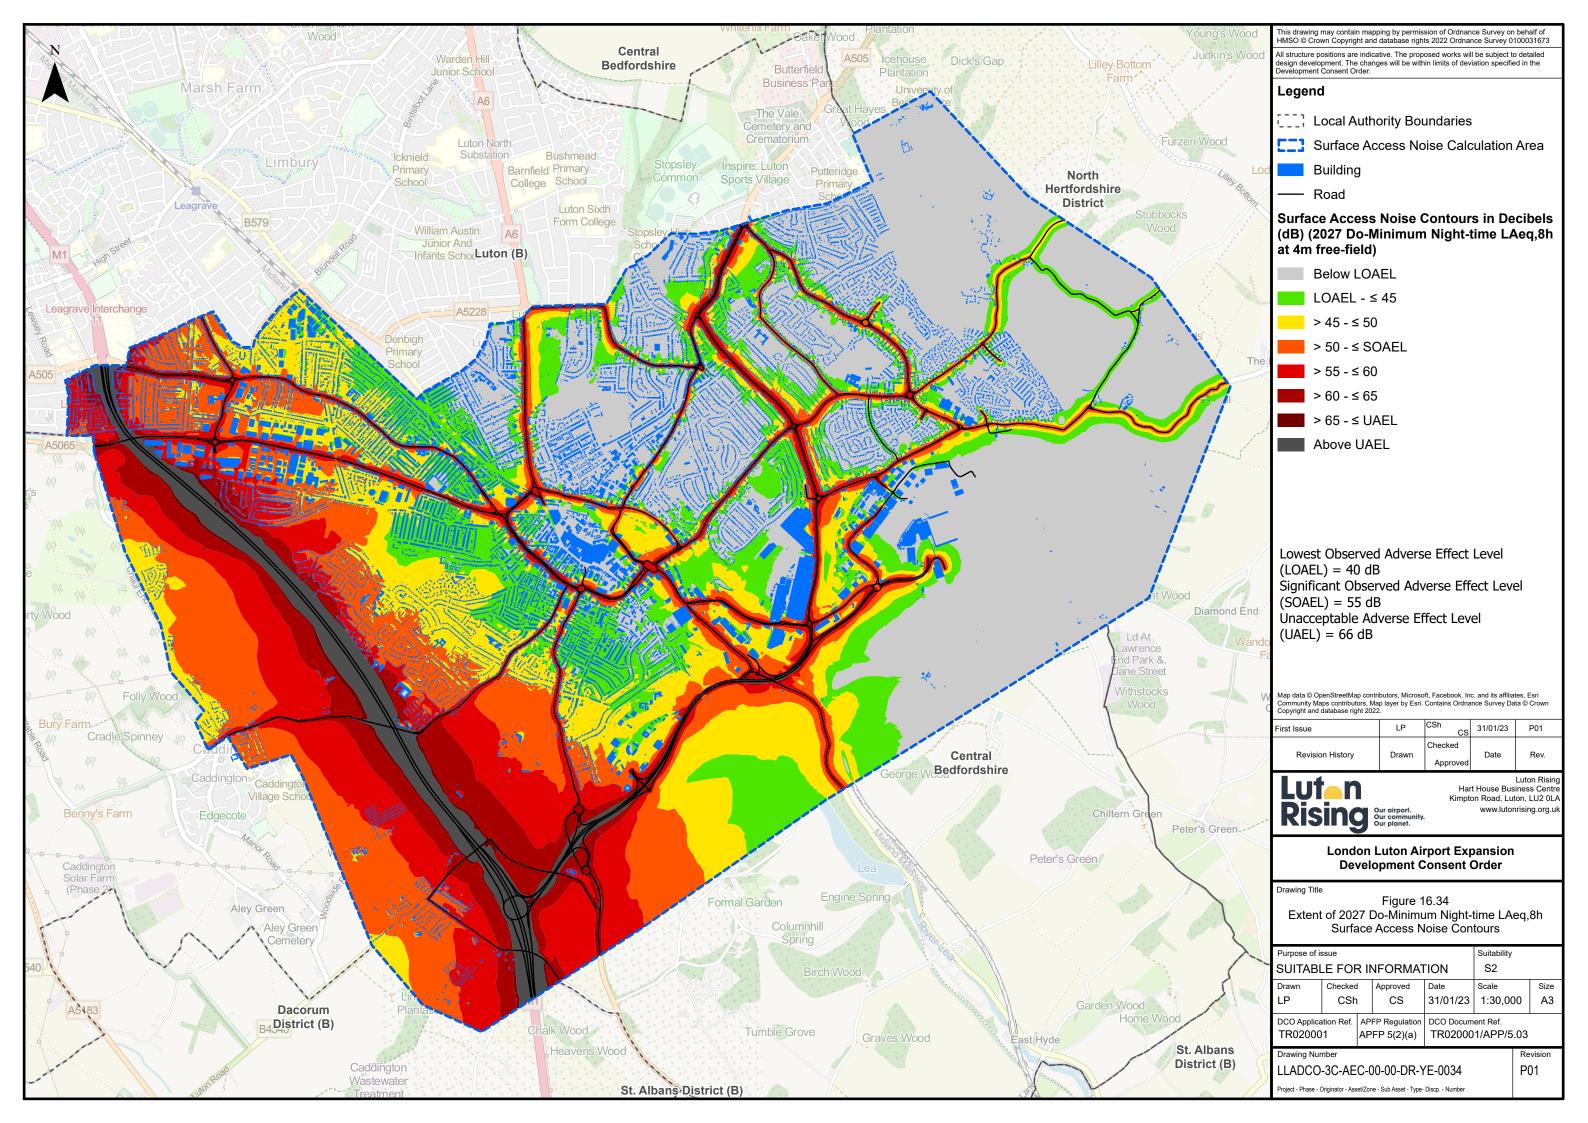

# Ground Noise Contours in Decibels (dB) (2027 Do-Minimum Daytime LAeq,16h)

- 51 dB Lowest Observed Adverse Effect Level (LOAEL)
- 54 dB
- 57 dB
- 60 dB
  - 63 dB Significant Observed Adverse Effect Level (SOAEL)
- 66 dB

E

-

1

69 dB - Unacceptable Adverse Effect Level (UAEL)

| Map data © OpenStreetMap contributors, Microsoft, Facebook, Inc. and its affiliates, Esri |
|-------------------------------------------------------------------------------------------|
| Community Maps contributors, Map layer by Esri. Contains Ordnance Survey Data © Crown     |
| Copyright and database right 2022.                                                        |

### London Luton Airport Expansion Development Consent Order

Drawing Title Figure 16.27 Extent of 2027 Do-Minimum Daytime LAeq,16h Ground Noise Contours

| Purpose of is                                                 |                  |        |                        |                      |          |     |         |
|---------------------------------------------------------------|------------------|--------|------------------------|----------------------|----------|-----|---------|
| SUITABLE FOR INFORMATION S2                                   |                  |        |                        |                      |          |     |         |
| Drawn                                                         | Checked          | 1      | Approved               | Date                 | Scale    |     | Size    |
| LP                                                            | CSh              |        | CS                     | 31/01/23             | 1:16,000 |     | A3      |
| DCO Application Ref. APFP Regulation<br>TR020001 APFP 5(2)(a) |                  |        |                        | DCO Docum<br>TR02000 |          | .03 |         |
| Drawing Number                                                |                  |        |                        |                      |          |     | evision |
| LLADCO-3C-AEC-00-00-DR-YE-0027                                |                  |        |                        |                      |          |     | 01      |
| Project - Phase - C                                           | Driginator - Ass | et/Zon | ne - Sub Asset - Type- | Discp Number         |          |     |         |