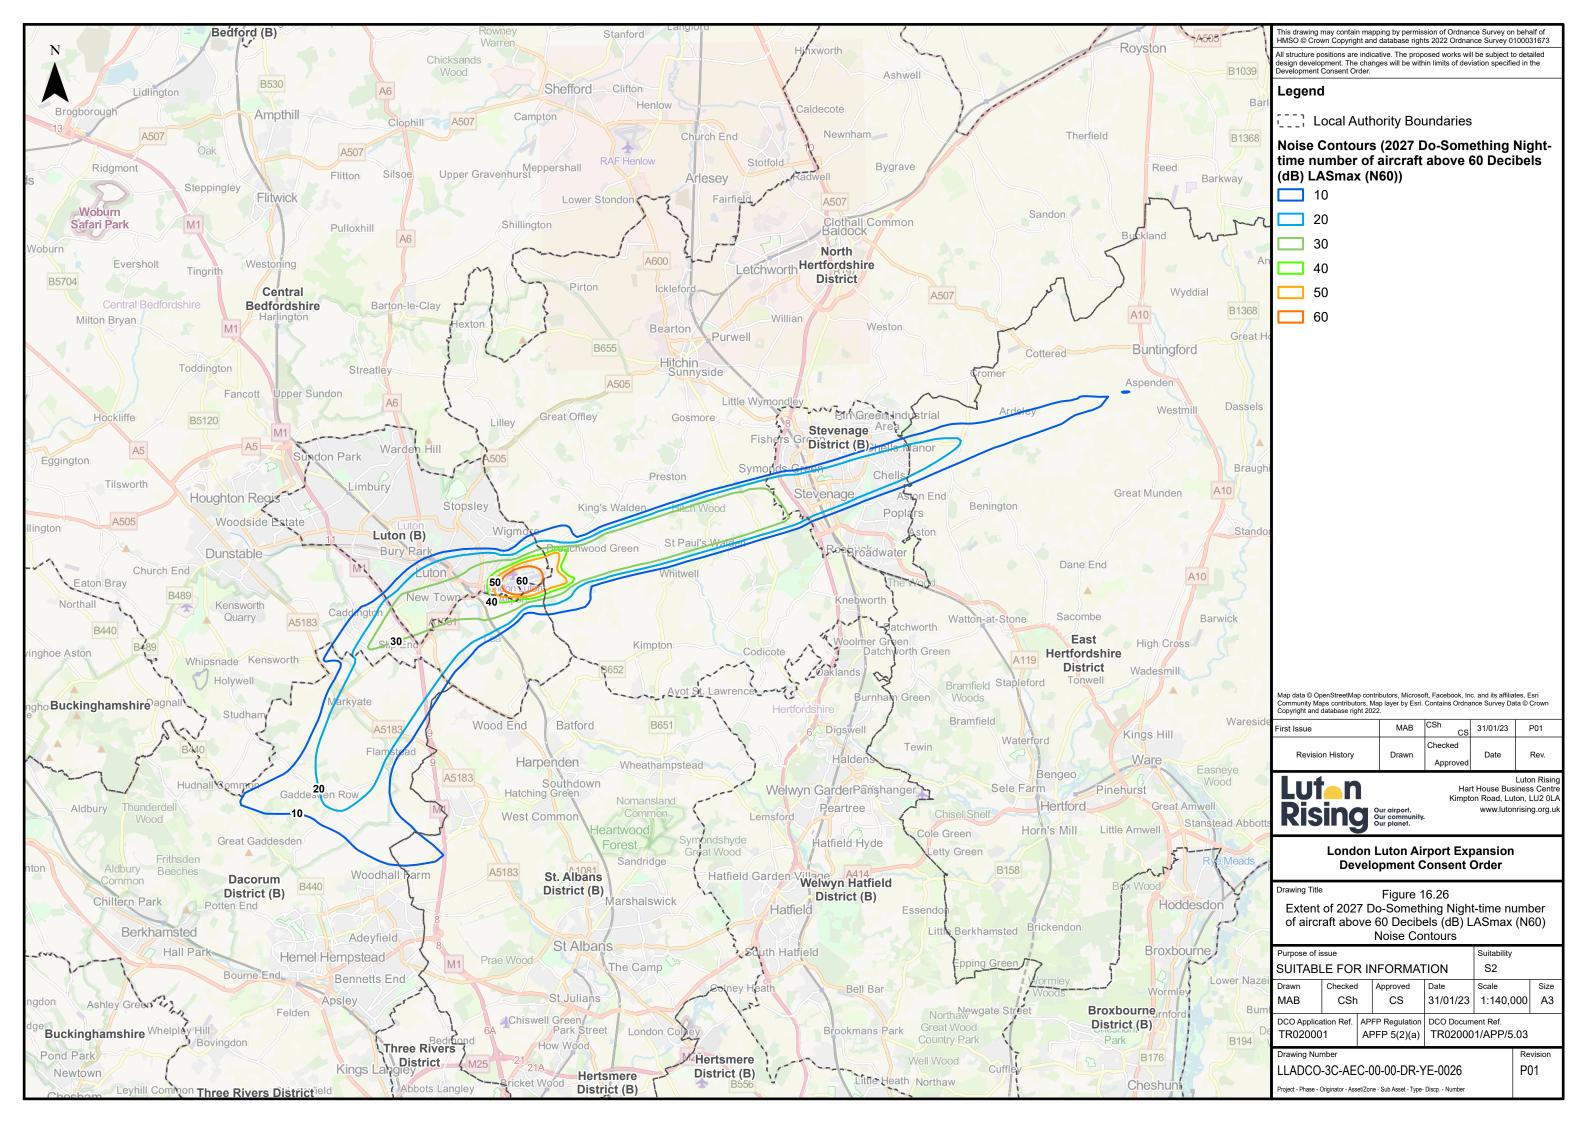

This drawing may contain mapping by permission of Ordnance Survey on behalf of HMSO  $\textcircled$  Crown Copyright and database rights 2022 Ordnance Survey 0100031673 All structure positions are indicative. The proposed works will be subject to detailed design development. The changes will be within limits of deviation specified in the Development Consent Order.

#### Legend

Local Authority Boundaries

# Ground Noise Contours in Decibels (dB) (2027 Do-Minimum Night-time LAeq,8h)

- 45 dB Lowest Observed Adverse Effect Level (LOAEL)
- 48 dB
- 51 dB
- 54 dB
  - 55 dB Significant Observed Adverse Effect Level (SOAEL)
- 57 dB

5

-

- 60 dB
- 63 dB Unnacceptable Adverse Effect Level (UAEL)

| Map data © OpenStreetMap contributors, Microsoft, Facebook, Inc. and its affiliates, Esri                                 |
|---------------------------------------------------------------------------------------------------------------------------|
| Community Maps contributors, Map layer by Esri. Contains Ordnance Survey Data Crown<br>Copyright and database right 2022. |
| oopyngin and database ngin 2022.                                                                                          |