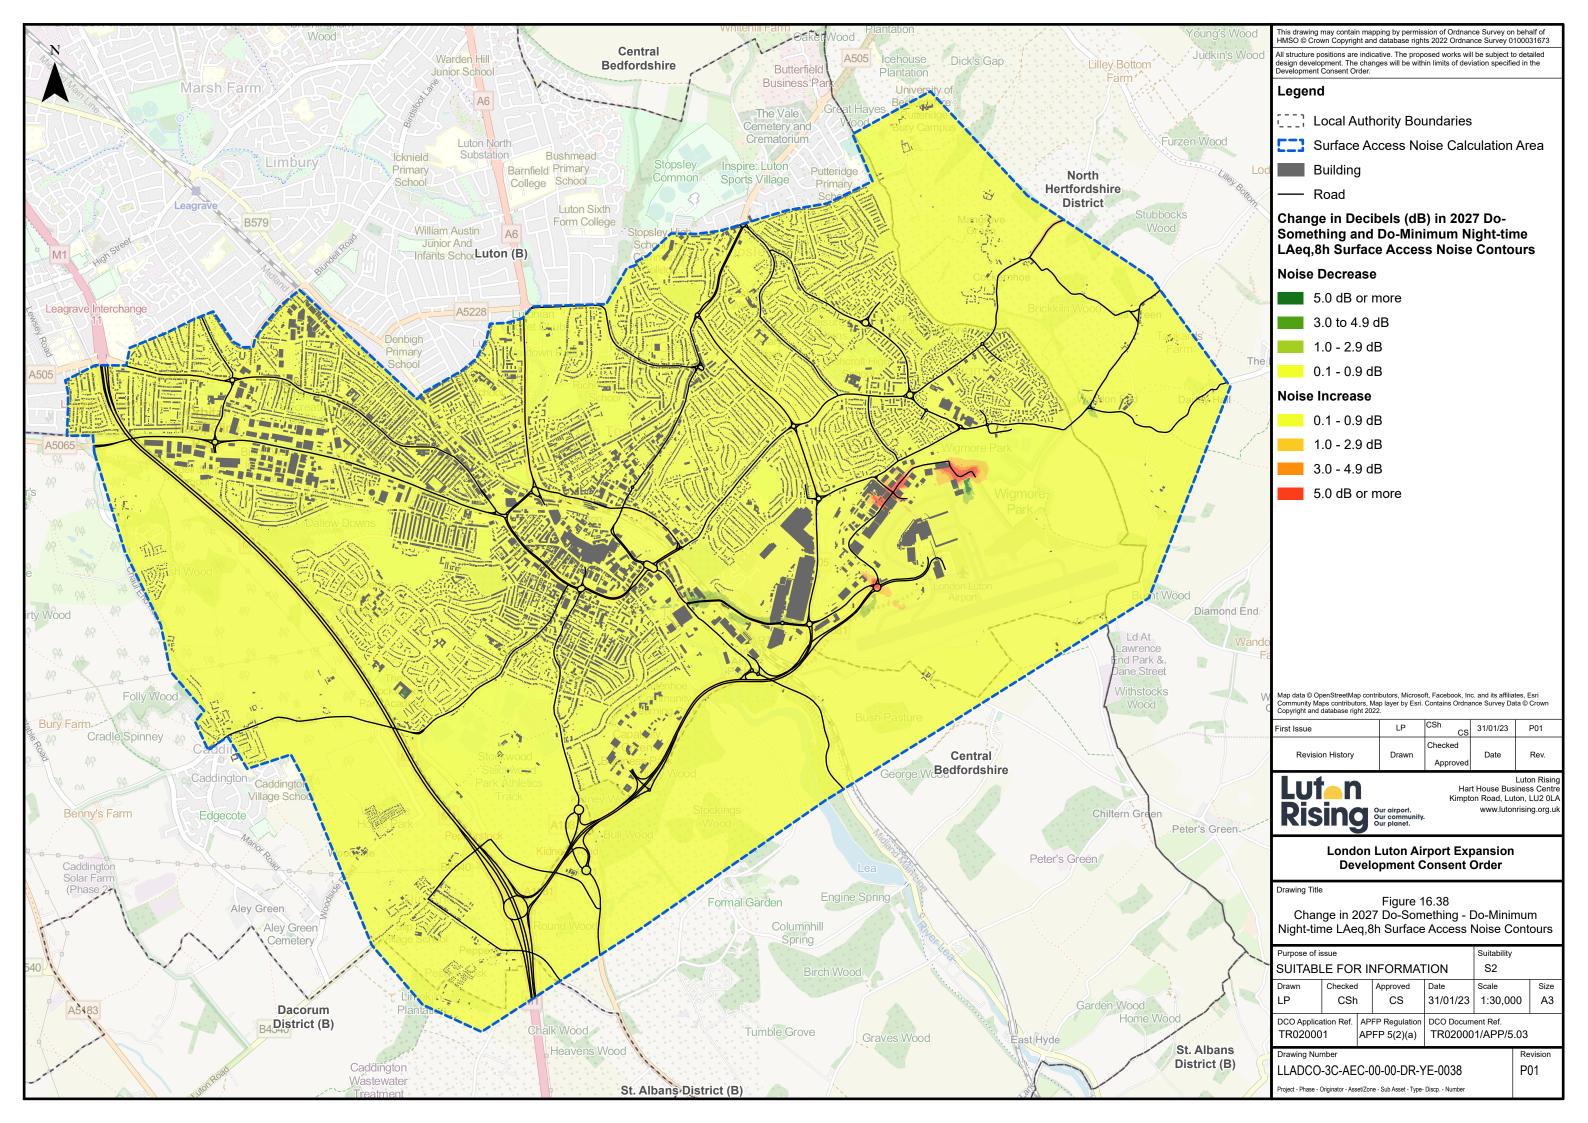

# Ground Noise Contours in Decibels (dB) (2027 Do-Something Daytime LAeq,16h)

- 51 dB Lowest Observed Adverse Effect Level (LOAEL)
- 54 dB
- 57 dB
- 60 dB
  - 63 dB Significant Observed Adverse Effect Level (SOAEL)
- 66 dB

1

-

69 dB - Unacceptable Adverse Effect Level (UAEL)

| Map data © OpenStreetMap contributors, Microsoft, Facebook, Inc. and its affiliates, Esri |
|-------------------------------------------------------------------------------------------|
| Community Maps contributors, Map layer by Esri. Contains Ordnance Survey Data © Crown     |
| Copyright and database right 2022.                                                        |

### London Luton Airport Expansion Development Consent Order

Drawing Title Figure 16.29 Extent of 2027 Do-Something Daytime LAeq,16h Ground Noise Contours

| Purpose of is                                                 | Suitability      |        |                        |                      |          |     |        |
|---------------------------------------------------------------|------------------|--------|------------------------|----------------------|----------|-----|--------|
| SUITABL                                                       | S2               |        |                        |                      |          |     |        |
| Drawn                                                         | Checked          | 1      | Approved               | Date                 | Scale    |     | Size   |
| LP                                                            | CSh              |        | CS                     | 31/01/23             | 1:16,000 |     | A3     |
| DCO Application Ref. APFP Regulation<br>TR020001 APFP 5(2)(a) |                  |        |                        | DCO Docum<br>TR02000 |          | .03 |        |
| Drawing Number                                                |                  |        |                        |                      |          |     | vision |
| LLADCO-3C-AEC-00-00-DR-YE-0029                                |                  |        |                        |                      |          | P(  | 01     |
| Project - Phase - C                                           | Driginator - Ass | et/Zon | ne - Sub Asset - Type- | Discp Number         |          |     |        |