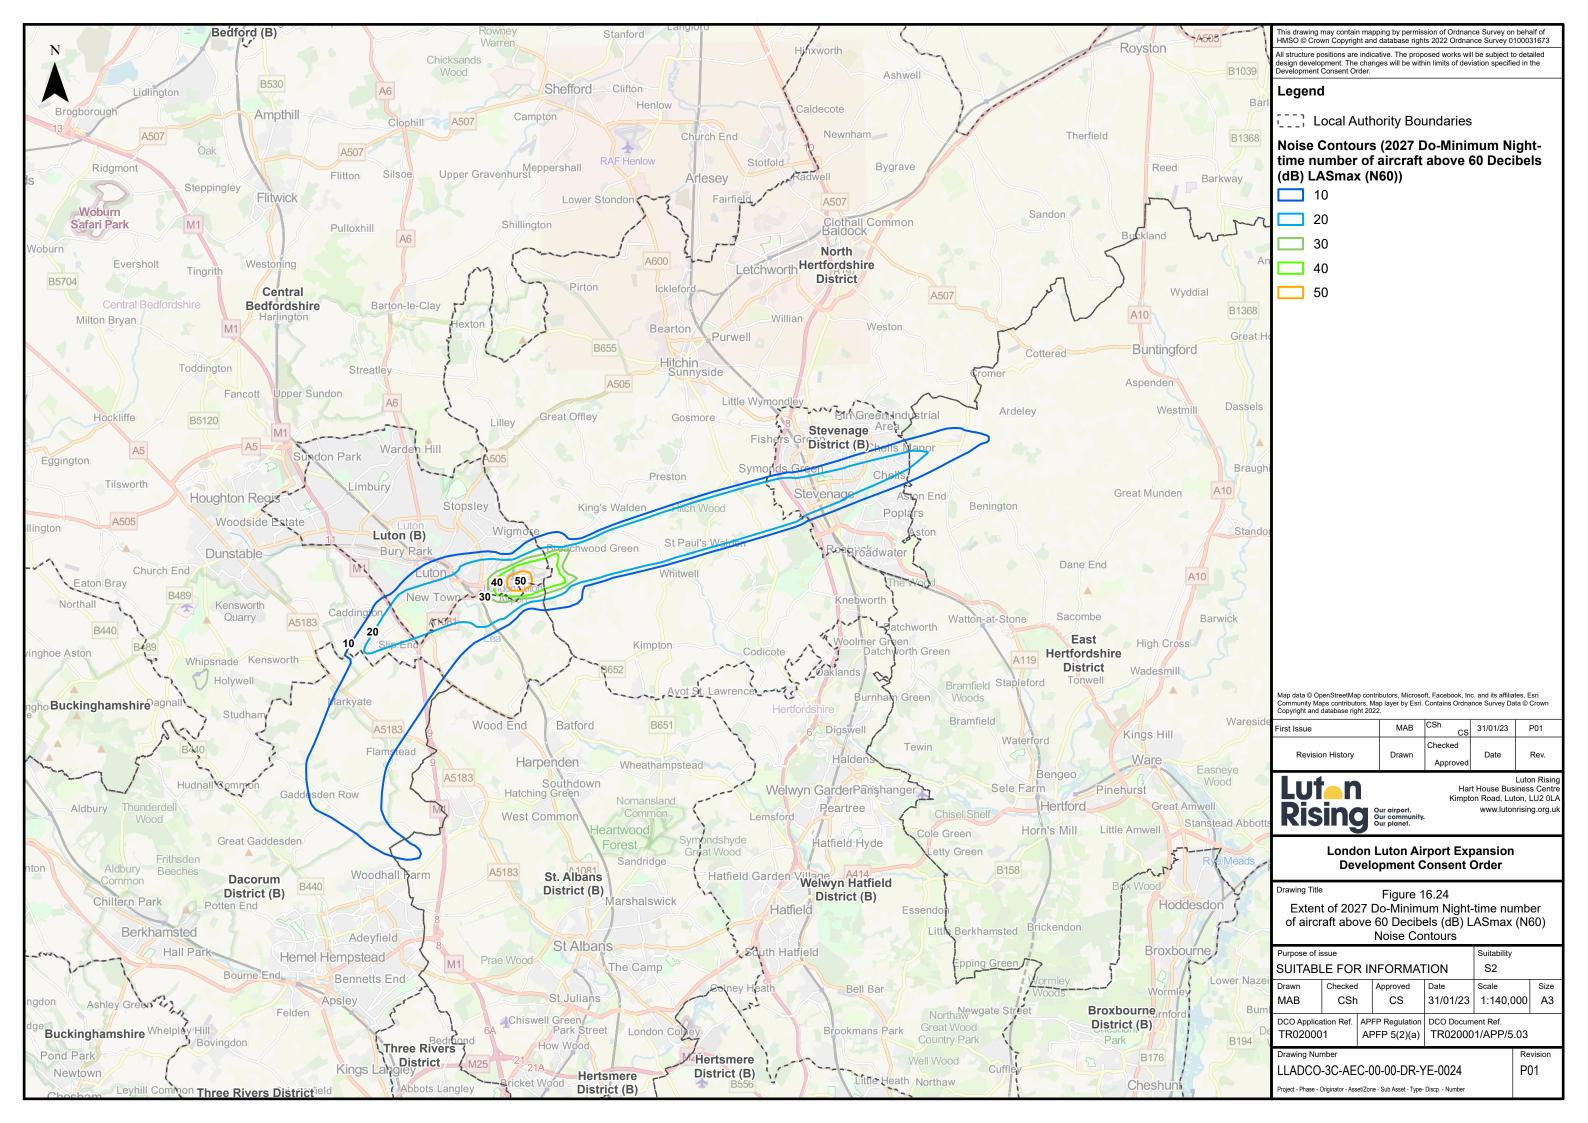

### 5.03 ENVIRONMENTAL STATEMENT CHAPTER 16 NOISE AND VIBRATION FIGURES 16.21 – 16.40

| Regulation number:                      | Regulation 5(2)(a) |
|-----------------------------------------|--------------------|
| Planning Inspectorate Scheme Reference: | TR020001           |
| Document Reference:                     | TR020001/APP/5.03  |
| Author:                                 | Luton Rising       |

| Version                | Date | Status of Version |  |  |  |
|------------------------|------|-------------------|--|--|--|
| Issue 01 February 2023 |      | Application issue |  |  |  |
|                        |      |                   |  |  |  |
|                        |      |                   |  |  |  |
|                        |      |                   |  |  |  |

















This drawing may contain mapping by permission of Ordnance Survey on behalf of HMSO  $\textcircled$  Crown Copyright and database rights 2022 Ordnance Survey 0100031673 All structure positions are indicative. The proposed works will be subject to detailed design development. The changes will be within limits of deviation specified in the Development Consent Order.

#### Legend



Local Authority Boundaries



# Ground Noise Contours in Decibels (dB) (2027 Do-Minimum Daytime LAeq,16h)

- 51 dB Lowest Observed Adverse Effect Level (LOAEL)
- 54 dB
- 57 dB
- 60 dB
  - 63 dB Significant Observed Adverse Effect Level (SOAEL)
- 66 dB

E

-

1

69 dB - Unacceptable Adverse Effect Level (UAEL)

| Map data © OpenStreetMap contributors, Microsoft, Facebook, Inc. and its affiliates, Esri |
|--