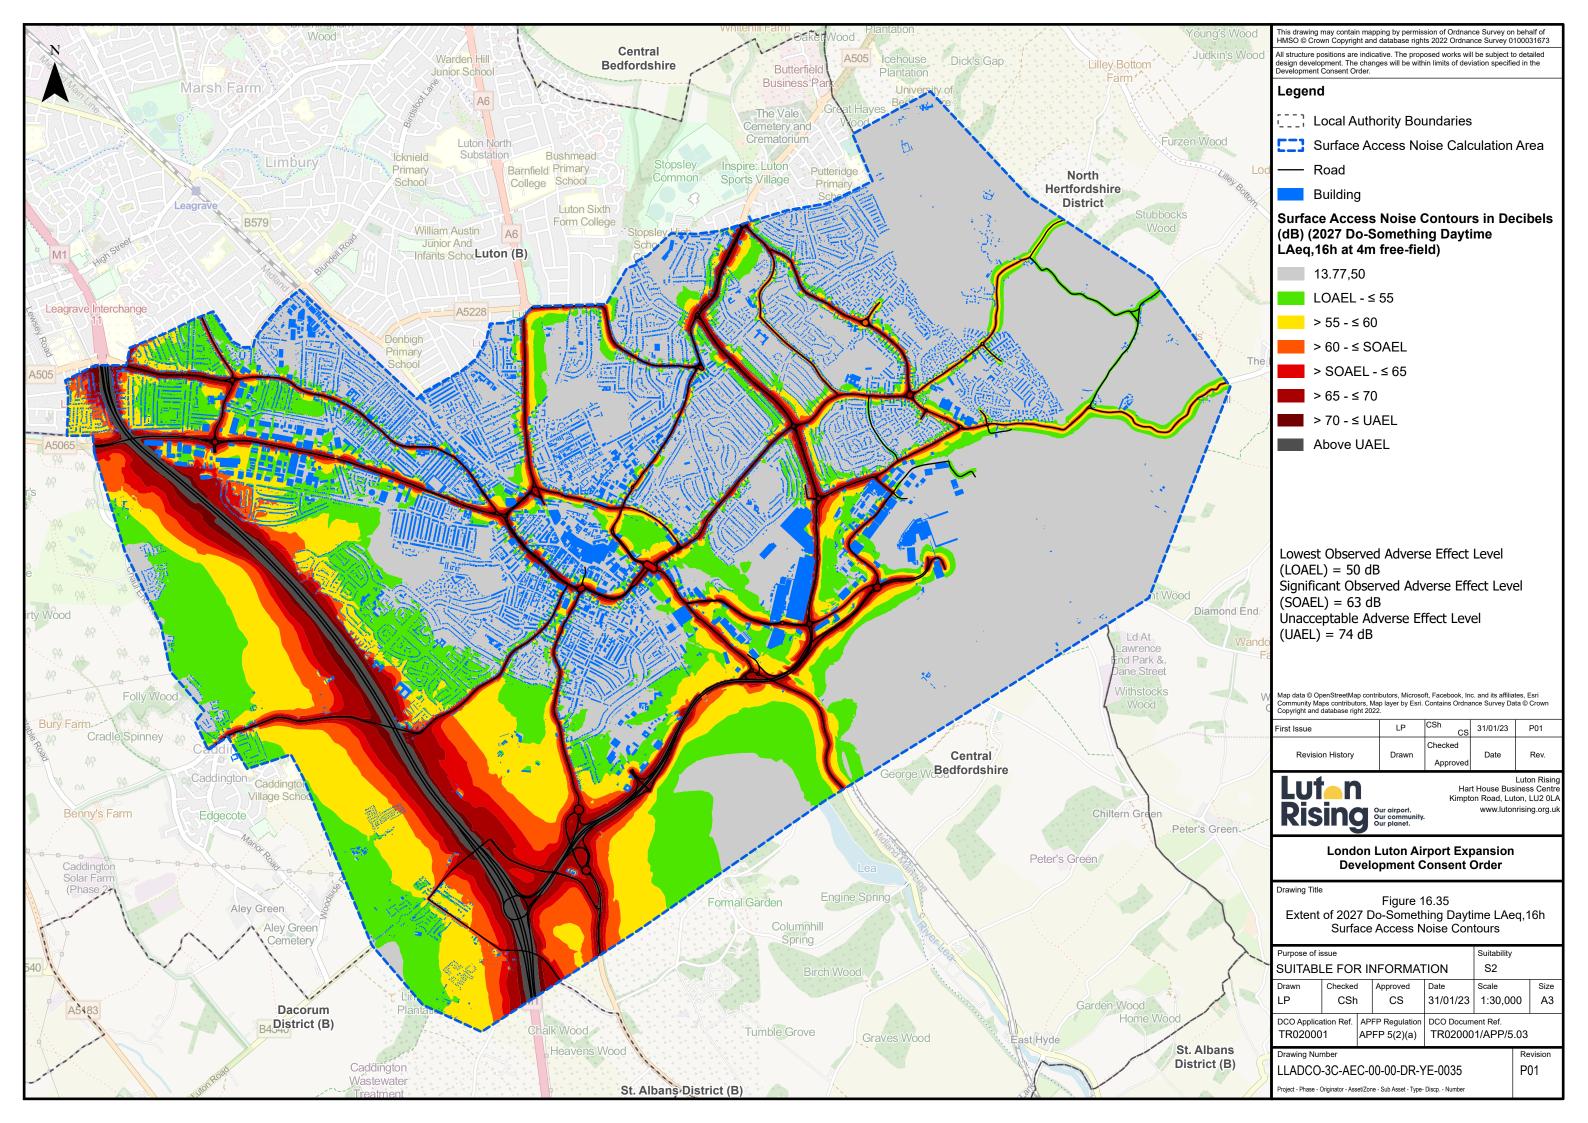

# Ground Noise Contours in Decibels (dB) (2027 Do-Minimum Night-time LAeq,8h)

- 45 dB Lowest Observed Adverse Effect Level (LOAEL)
- 48 dB
- 51 dB
- 54 dB
  - 55 dB Significant Observed Adverse Effect Level (SOAEL)
- 57 dB

5

-

- 60 dB
- 63 dB Unnacceptable Adverse Effect Level (UAEL)

| Map data © OpenStreetMap contributors, Microsoft, Facebook, Inc. and its affiliates, Esri                                 |
|---------------------------------------------------------------------------------------------------------------------------|
| Community Maps contributors, Map layer by Esri. Contains Ordnance Survey Data Crown<br>Copyright and database right 2022. |
| oopyngin and database ngin 2022.                                                                                          |

# London Luton Airport Expansion Development Consent Order

Drawing Title Figure 16.28 Extent of 2027 Do-Minimum Night-time LAeq,8h Ground Noise Contours

| Purpose of is                                                 |                  |         |                        |                      |          |     |        |
|---------------------------------------------------------------|------------------|---------|------------------------|----------------------|----------|-----|--------|
| SUITABLE FOR INFORMATION S2                                   |                  |         |                        |                      |          |     |        |
| Drawn                                                         | Checked          | i       | Approved               | Date                 | Scale    |     | Size   |
| LP                                                            | CSh              |         | CS                     | 31/01/23             | 1:16,000 |     | A3     |
| DCO Application Ref. APFP Regulation<br>TR020001 APFP 5(2)(a) |                  |         |                        | DCO Docum<br>TR02000 |          | .03 |        |
| Drawing Number                                                |                  |         |                        |                      |          |     | vision |
| LLADCO-3C-AEC-00-00-DR-0028                                   |                  |         |                        |                      |          |     | 01     |
| Project - Phase - 0                                           | Driginator - Ass | set/Zon | ne - Sub Asset - Type- | Discp Number         |          |     |        |