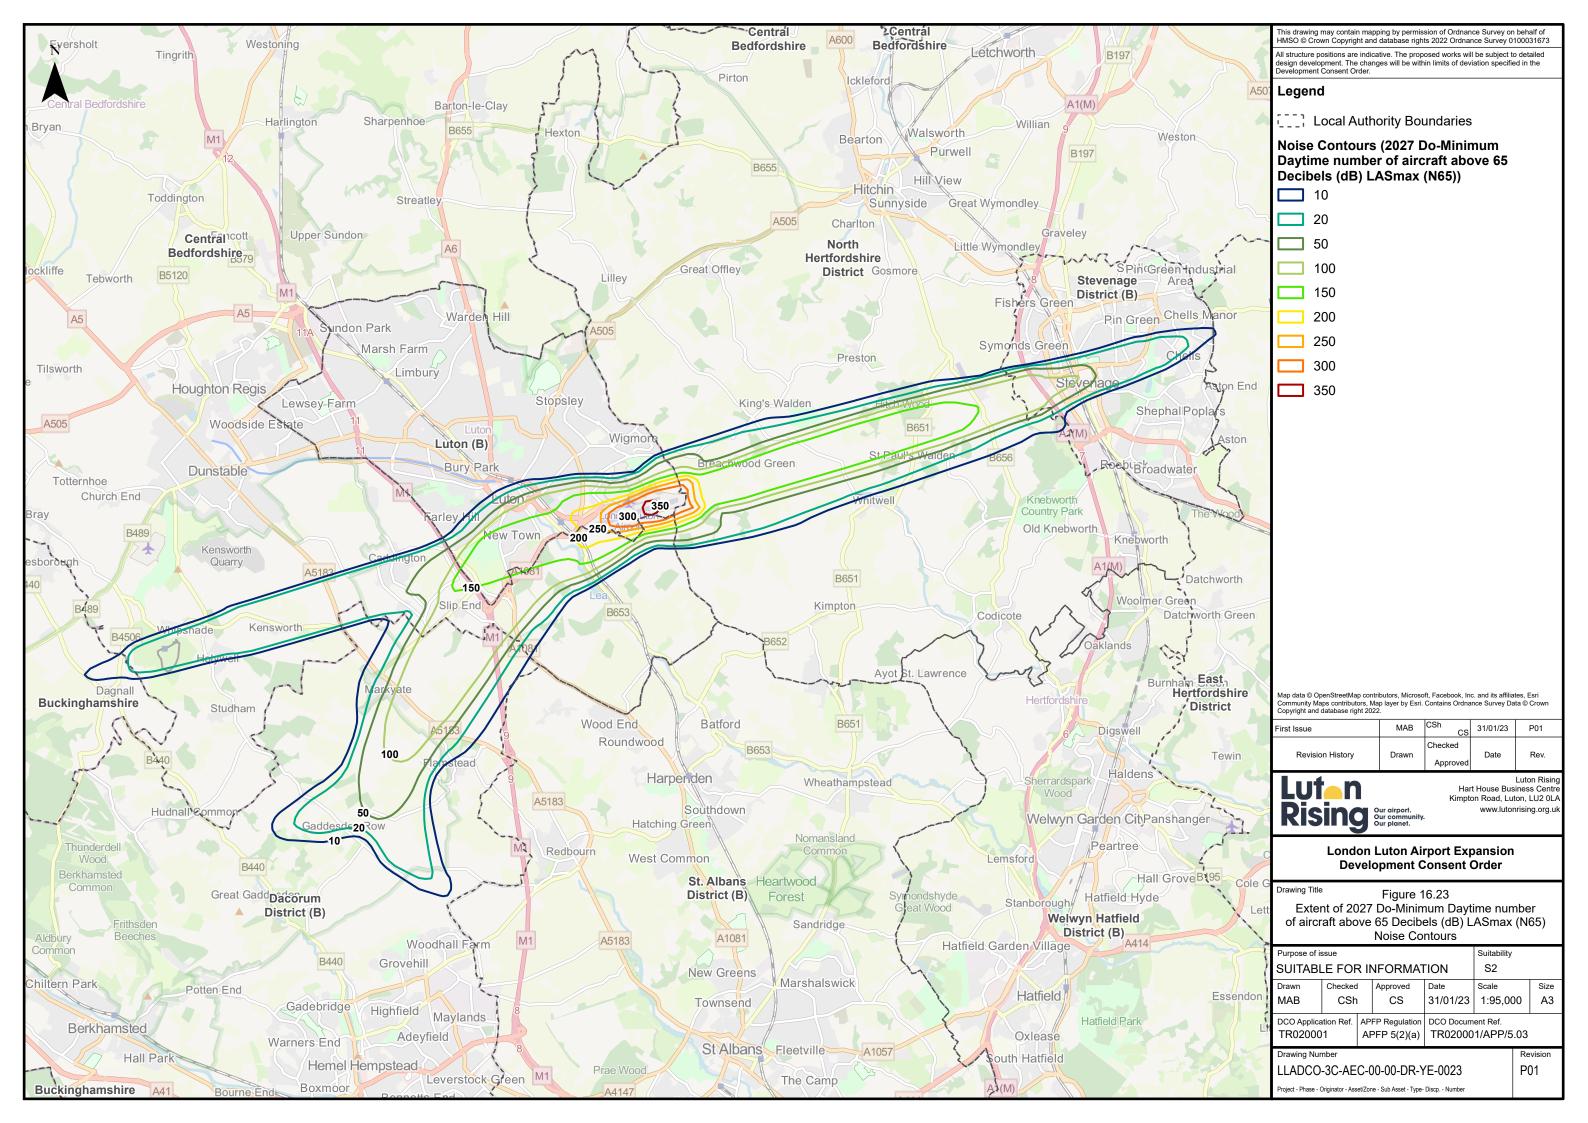

This drawing may contain mapping by permission of Ordnance Survey on behalf of HMSO  $\textcircled$  Crown Copyright and database rights 2022 Ordnance Survey 0100031673 All structure positions are indicative. The proposed works will be subject to detailed design development. The changes will be within limits of deviation specified in the Development Consent Order.

#### Legend

Local Authority Boundaries

# Ground Noise Contours in Decibels (dB) (2027 Do-Something Daytime LAeq,16h)

- 51 dB Lowest Observed Adverse Effect Level (LOAEL)
- 54 dB
- 57 dB
- 60 dB
  - 63 dB Significant Observed Adverse Effect Level (SOAEL)
- 66 dB

1

-

69 dB - Unacceptable Adverse Effect Level (UAEL)

| Map data © OpenStreetMap contributors, Microsoft, Facebook, Inc. and its affiliates, Esri |
|-------------------------------------------------------------------------------------------|
| Community Maps contributors, Map layer by Esri. Contains Ordnance Survey Data © Crown     |
| Copyright and database right 2022.                                                        |