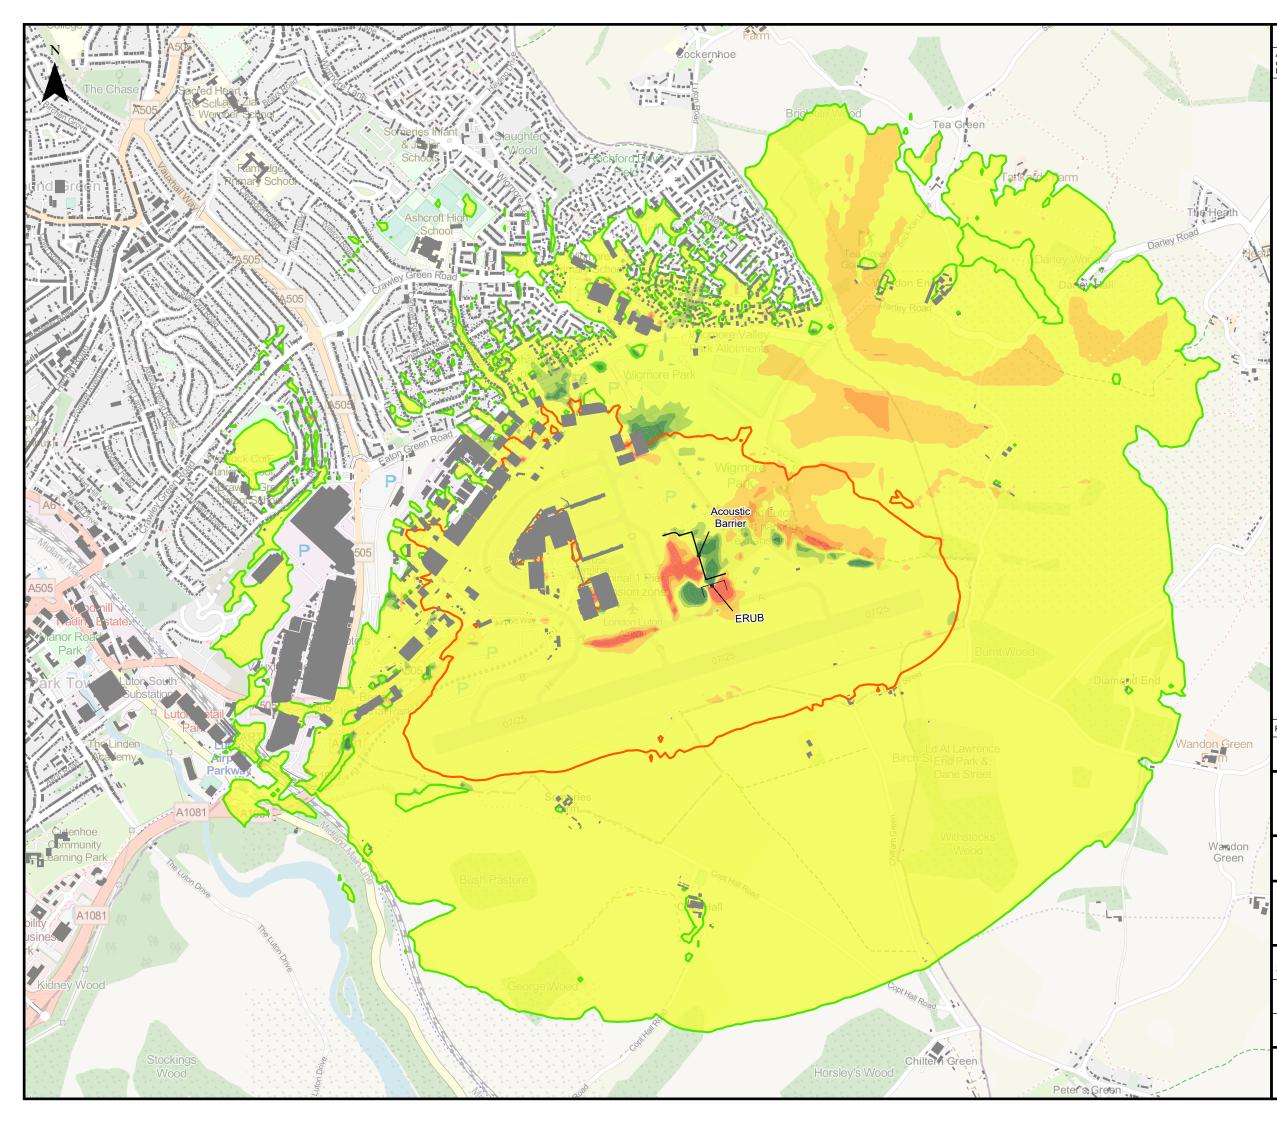

# Ground Noise Contours in Decibels (dB) (2027 Do-Minimum Night-time LAeq,8h)

- 45 dB Lowest Observed Adverse Effect Level (LOAEL)
- 48 dB
- 51 dB
- 54 dB
  - 55 dB Significant Observed Adverse Effect Level (SOAEL)
- 57 dB

5

-

- 60 dB
- 63 dB Unnacceptable Adverse Effect Level (UAEL)

| Map data © OpenStreetMap contributors, Microsoft, Facebook, Inc. and its affiliates, Esri                                 |
|---------------------------------------------------------------------------------------------------------------------------|
| Community Maps contributors, Map layer by Esri. Contains Ordnance Survey Data Crown<br>Copyright and database right 2022. |
| oopyngin and database ngin 2022.                                                                                          |

# London Luton Airport Expansion Development Consent Order

Drawing Title Figure 16.28 Extent of 2027 Do-Minimum Night-time LAeq,8h Ground Noise Contours

| Purpose of is                                                 |                  |         |                        |                      |          |     |        |
|---------------------------------------------------------------|------------------|---------|------------------------|----------------------|----------|-----|--------|
| SUITABLE FOR INFORMATION S2                                   |                  |         |                        |                      |          |     |        |
| Drawn                                                         | Checked          | i       | Approved               | Date                 | Scale    |     | Size   |
| LP                                                            | CSh              |         | CS                     | 31/01/23             | 1:16,000 |     | A3     |
| DCO Application Ref. APFP Regulation<br>TR020001 APFP 5(2)(a) |                  |         |                        | DCO Docum<br>TR02000 |          | .03 |        |
| Drawing Number                                                |                  |         |                        |                      |          |     | vision |
| LLADCO-3C-AEC-00-00-DR-0028                                   |                  |         |                        |                      |          |     | 01     |
| Project - Phase - 0                                           | Driginator - Ass | set/Zon | ne - Sub Asset - Type- | Discp Number         |          |     |        |