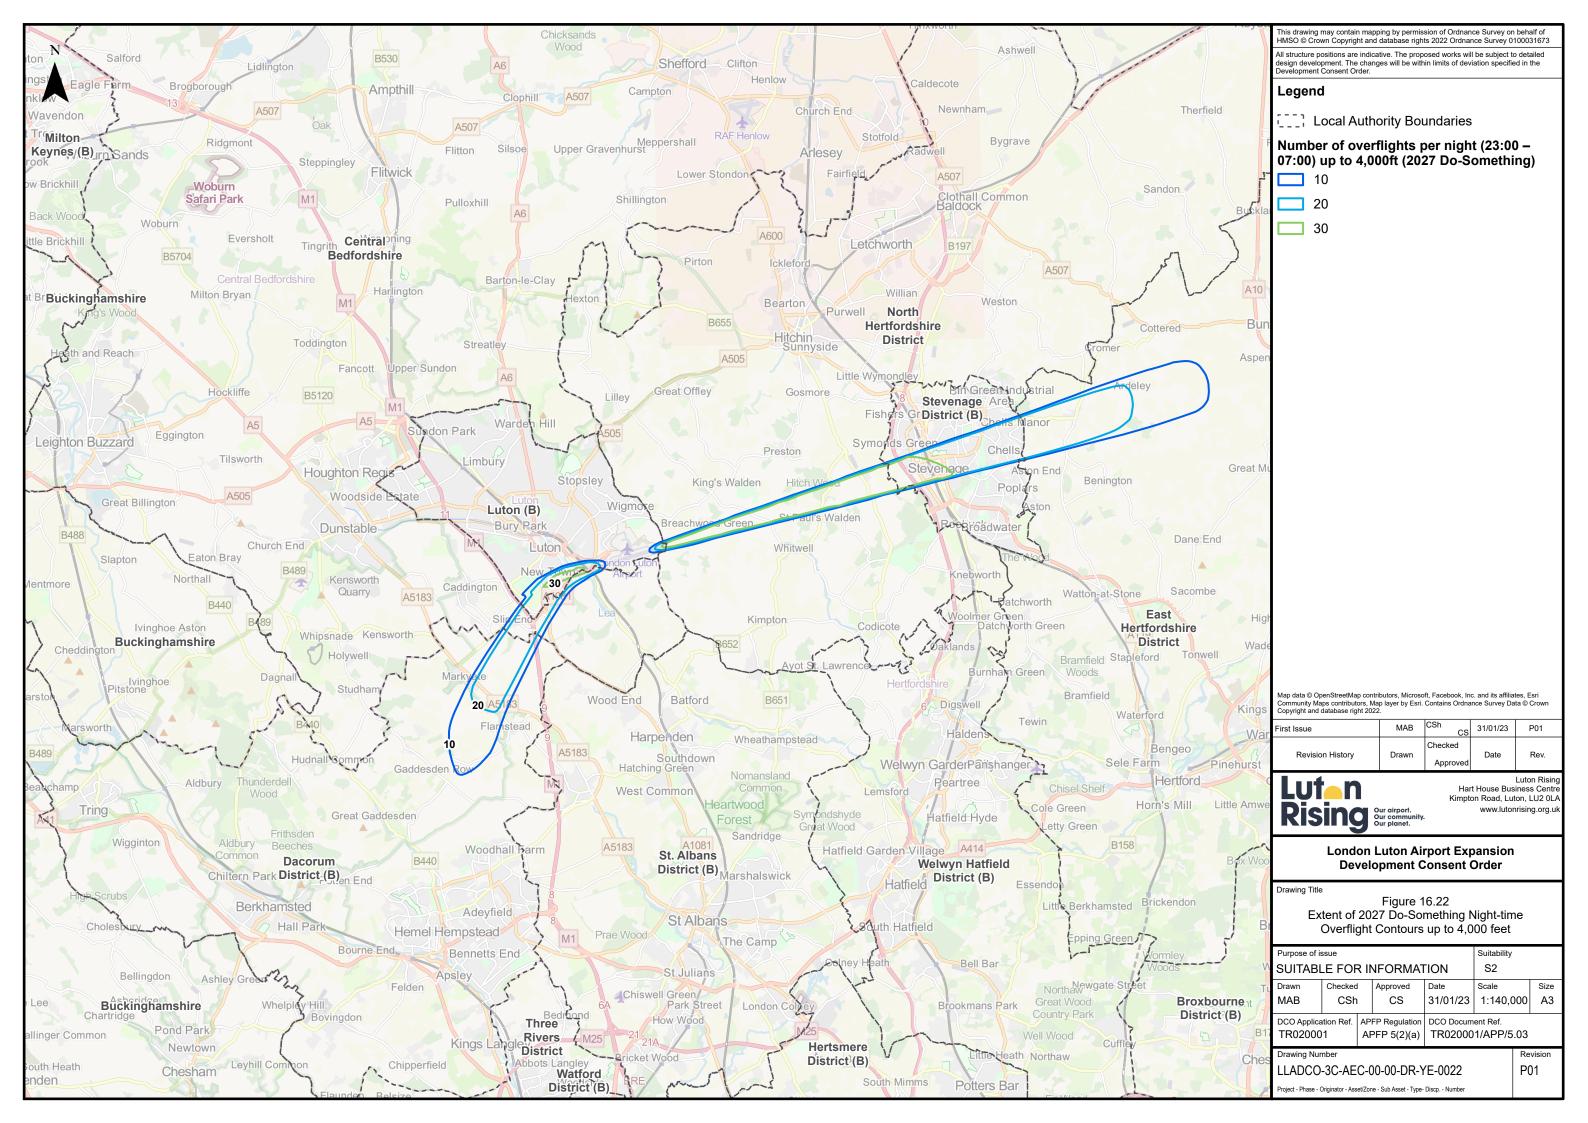

This drawing may contain mapping by permission of Ordnance Survey on behalf of HMSO  $\textcircled$  Crown Copyright and database rights 2022 Ordnance Survey 0100031673 All structure positions are indicative. The proposed works will be subject to detailed design development. The changes will be within limits of deviation specified in the Development Consent Order.

#### Legend

Local Authority Boundaries