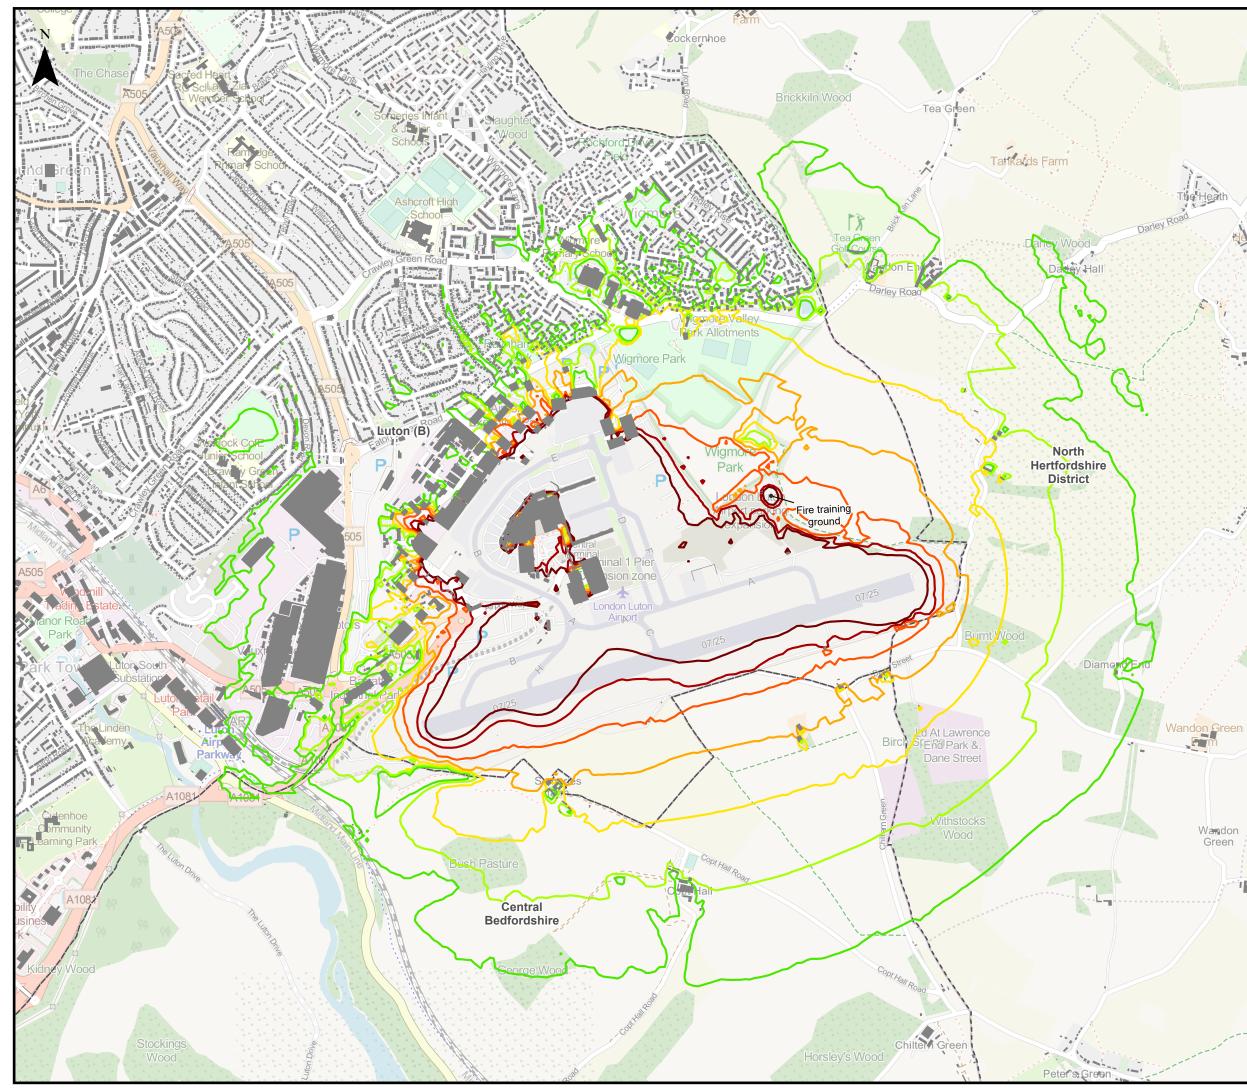

This drawing may contain mapping by permission of Ordnance Survey on behalf of HMSO  $\textcircled$  Crown Copyright and database rights 2022 Ordnance Survey 0100031673 All structure positions are indicative. The proposed works will be subject to detailed design development. The changes will be within limits of deviation specified in the Development Consent Order.

#### Legend

Local Authority Boundaries

# Ground Noise Contours in Decibels (dB) (2027 Do-Something Daytime LAeq,16h)

- 51 dB Lowest Observed Adverse Effect Level (LOAEL)
- 54 dB
- 57 dB
- 60 dB
  - 63 dB Significant Observed Adverse Effect Level (SOAEL)
- 66 dB

1

-

69 dB - Unacceptable Adverse Effect Level (UAEL)

| Map data © OpenStreetMap contributors, Microsoft, Facebook, Inc. and its affiliates, Esri |
|-------------------------------------------------------------------------------------------|
| Community Maps contributors, Map layer by Esri. Contains Ordnance Survey Data © Crown     |
| Copyright and database right 2022.                                                        |