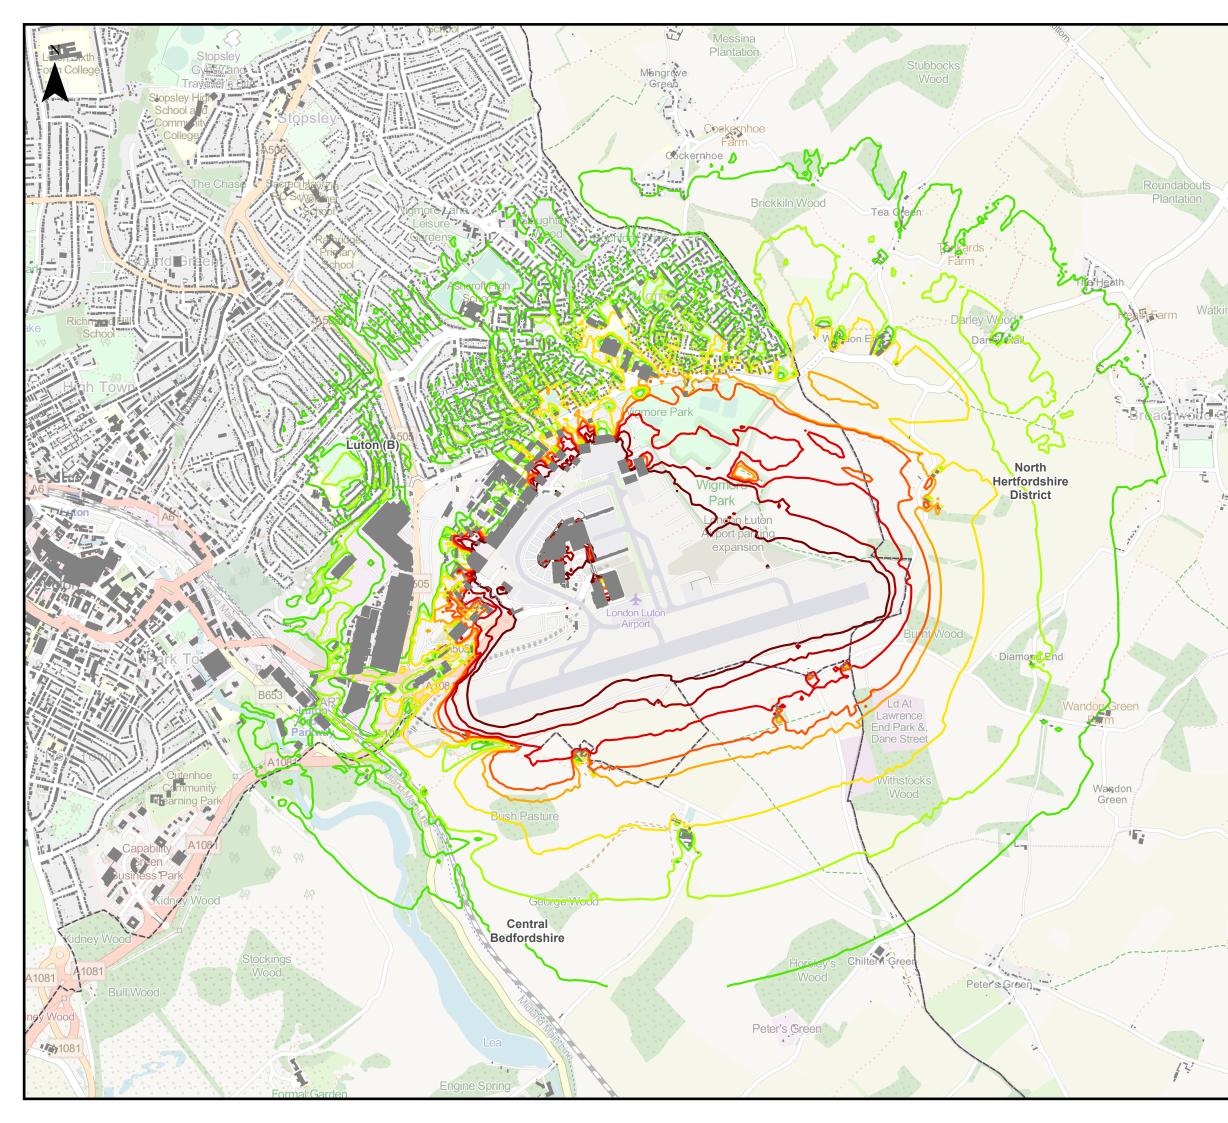

# Ground Noise Contours in Decibels (dB) (2027 Do-Minimum Daytime LAeq,16h)

- 51 dB Lowest Observed Adverse Effect Level (LOAEL)
- 54 dB
- 57 dB
- 60 dB
  - 63 dB Significant Observed Adverse Effect Level (SOAEL)
- 66 dB

E

-

1

69 dB - Unacceptable Adverse Effect Level (UAEL)

| Map data © OpenStreetMap contributors, Microsoft, Facebook, Inc. and its affiliates, Esri |
|-------------------------------------------------------------------------------------------|
| Community Maps contributors, Map layer by Esri. Contains Ordnance Survey Data © Crown     |
| Copyright and database right 2022.                                                        |

### London Luton Airport Expansion Development Consent Order

Drawing Title Figure 16.27 Extent of 2027 Do-Minimum Daytime LAeq,16h Ground Noise Contours

| Purpose of is                                                 |                  |        |                        |                      |          |     |         |
|---------------------------------------------------------------|------------------|--------|------------------------|----------------------|----------|-----|---------|
| SUITABLE FOR INFORMATION S2                                   |                  |        |                        |                      |          |     |         |
| Drawn                                                         | Checked          | 1      | Approved               | Date                 | Scale    |     | Size    |
| LP                                                            | CSh              |        | CS                     | 31/01/23             | 1:16,000 |     | A3      |
| DCO Application Ref. APFP Regulation<br>TR020001 APFP 5(2)(a) |                  |        |                        | DCO Docum<br>TR02000 |          | .03 |         |
| Drawing Number                                                |                  |        |                        |                      |          |     | evision |
| LLADCO-3C-AEC-00-00-DR-YE-0027                                |                  |        |                        |                      |          |     | 01      |
| Project - Phase - C                                           | Driginator - Ass | et/Zon | ne - Sub Asset - Type- | Discp Number         |          |     |         |