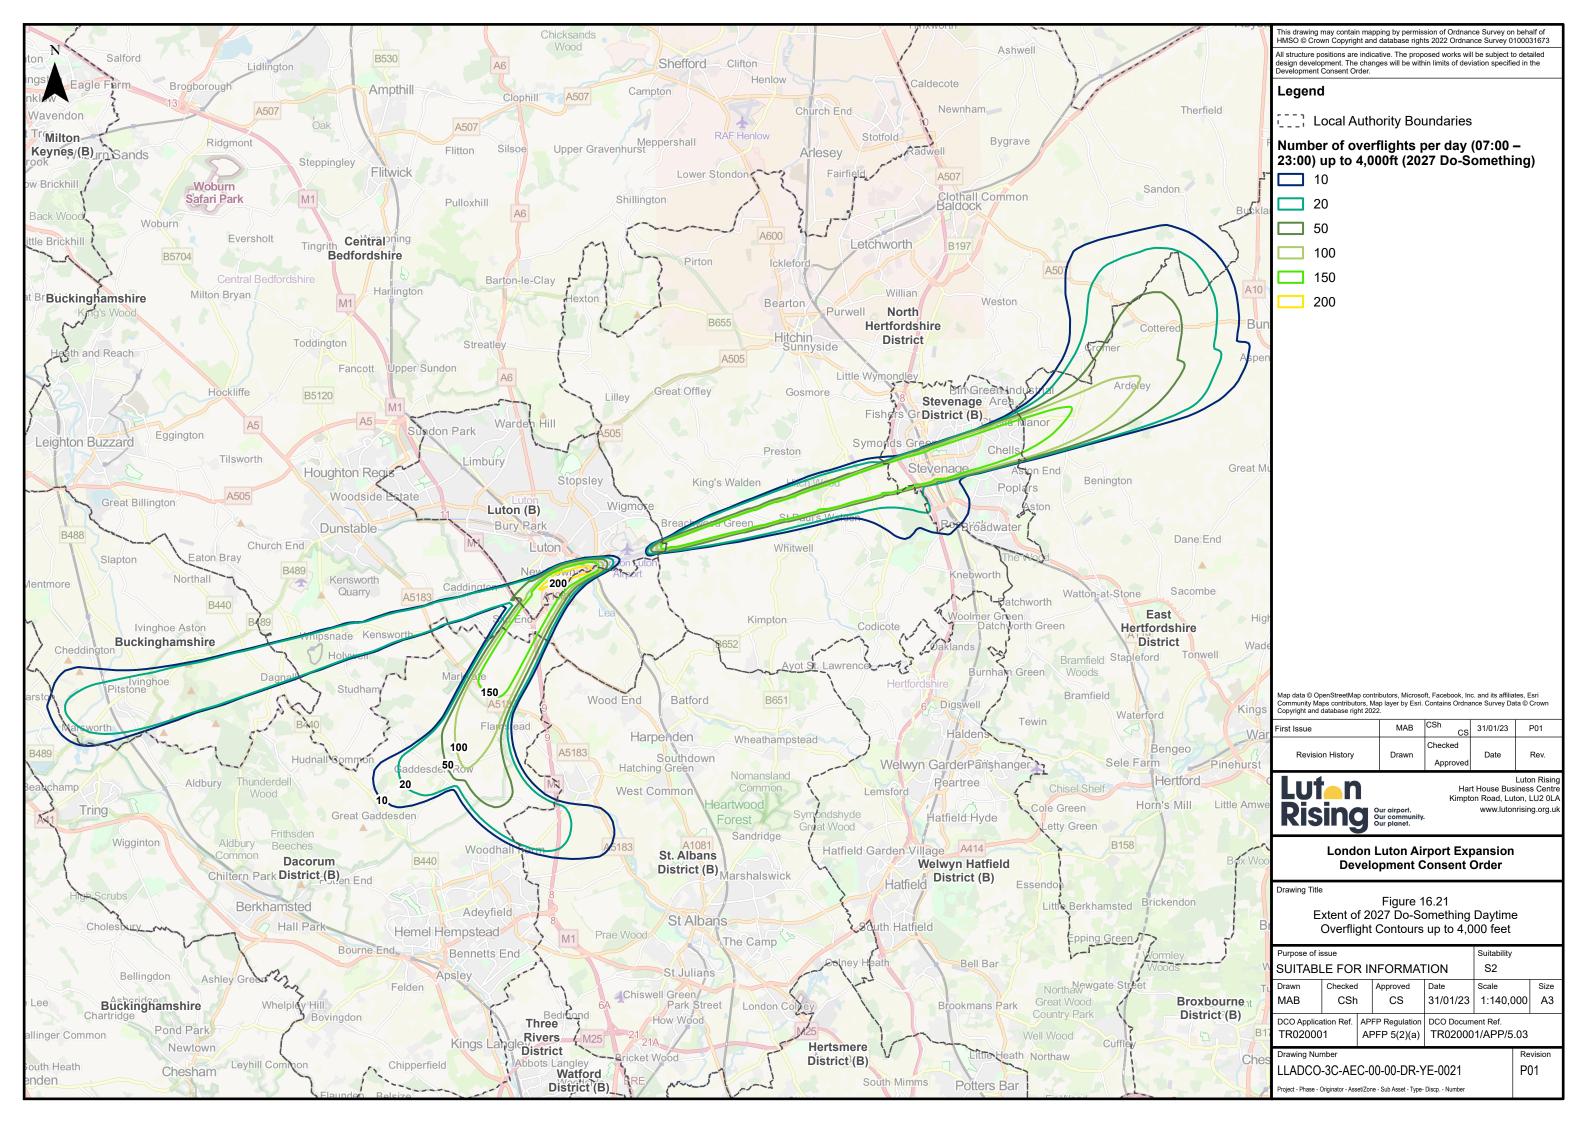

This drawing may contain mapping by permission of Ordnance Survey on behalf of HMSO  $\textcircled$  Crown Copyright and database rights 2022 Ordnance Survey 0100031673 All structure positions are indicative. The proposed works will be subject to detailed design development. The changes will be within limits of deviation specified in the Development Consent Order.

#### Legend

Local Authority Boundaries