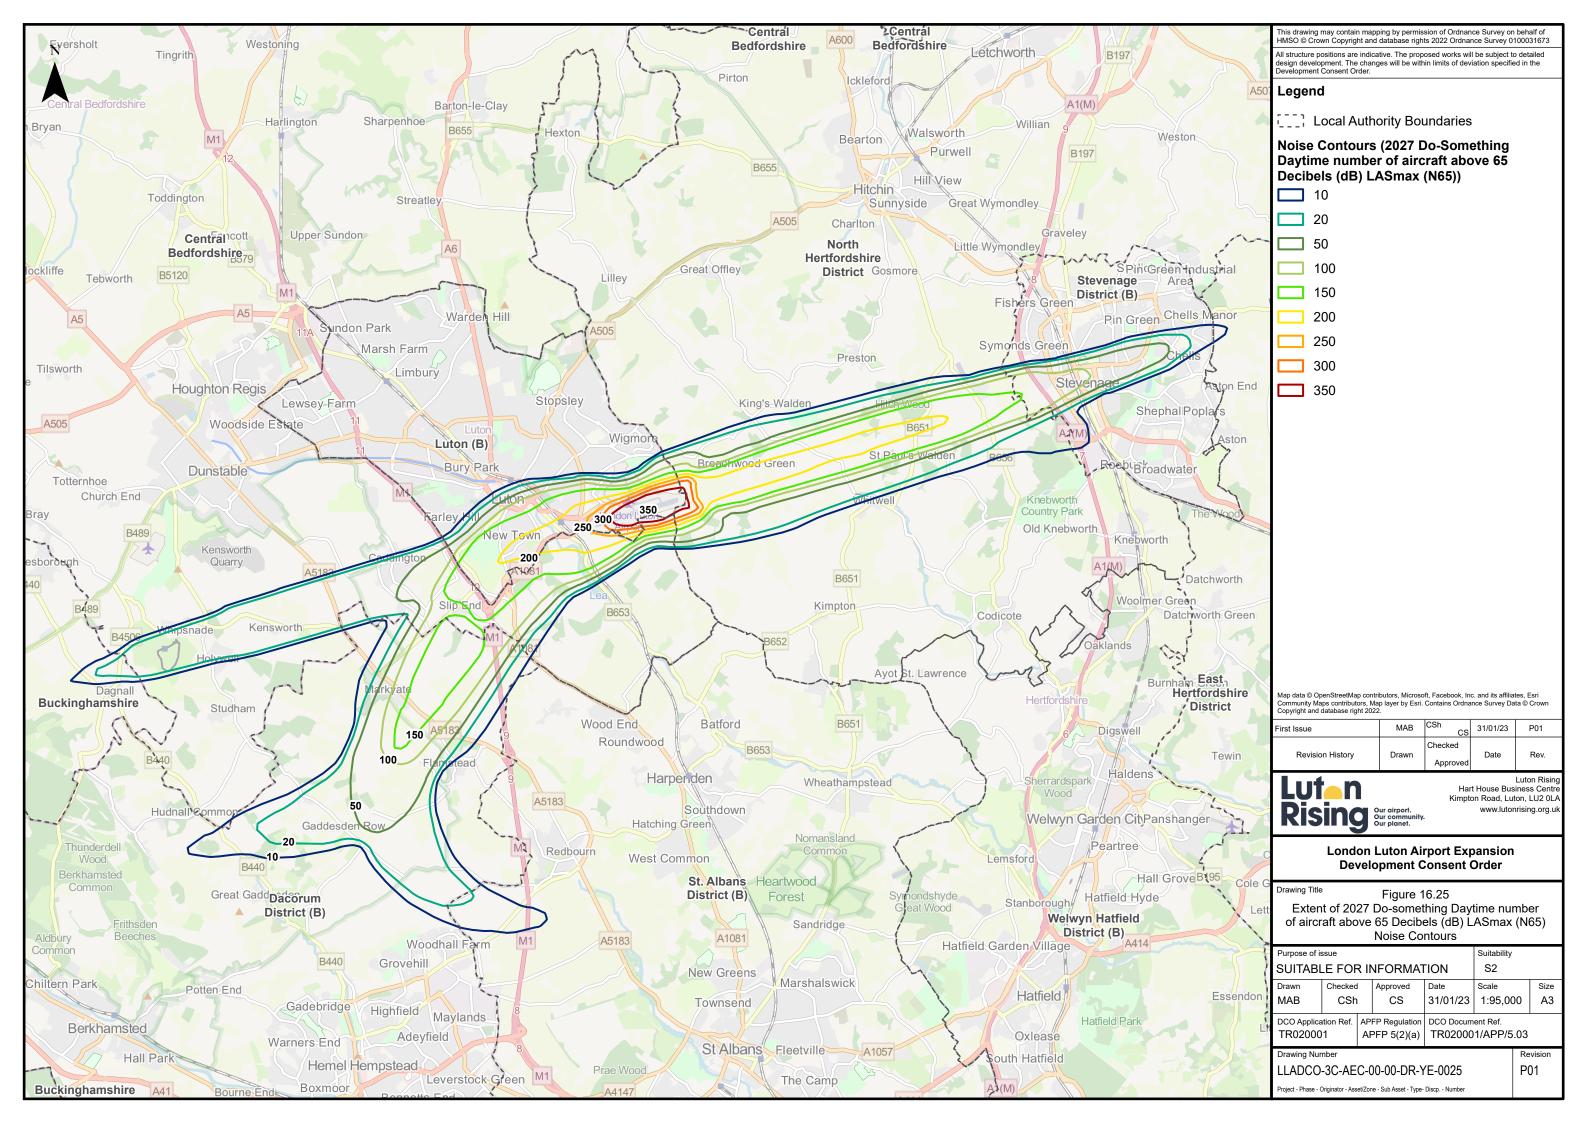

This drawing may contain mapping by permission of Ordnance Survey on behalf of HMSO  $\textcircled$  Crown Copyright and database rights 2022 Ordnance Survey 0100031673 All structure positions are indicative. The proposed works will be subject to detailed design development. The changes will be within limits of deviation specified in the Development Consent Order.

#### Legend

Local Authority Boundaries

# Ground Noise Contours in Decibels (dB) (2027 Do-Minimum Daytime LAeq,16h)

- 51 dB Lowest Observed Adverse Effect Level (LOAEL)
- 54 dB
- 57 dB
- 60 dB
  - 63 dB Significant Observed Adverse Effect Level (SOAEL)
- 66 dB

E

-

1

69 dB - Unacceptable Adverse Effect Level (UAEL)

| Map data © OpenStreetMap contributors, Microsoft, Facebook, Inc. and its affiliates, Esri |
|-------------------------------------------------------------------------------------------|
| Community Maps contributors, Map layer by Esri. Contains Ordnance Survey Data © Crown     |
| Copyright and database right 2022.                                                        |