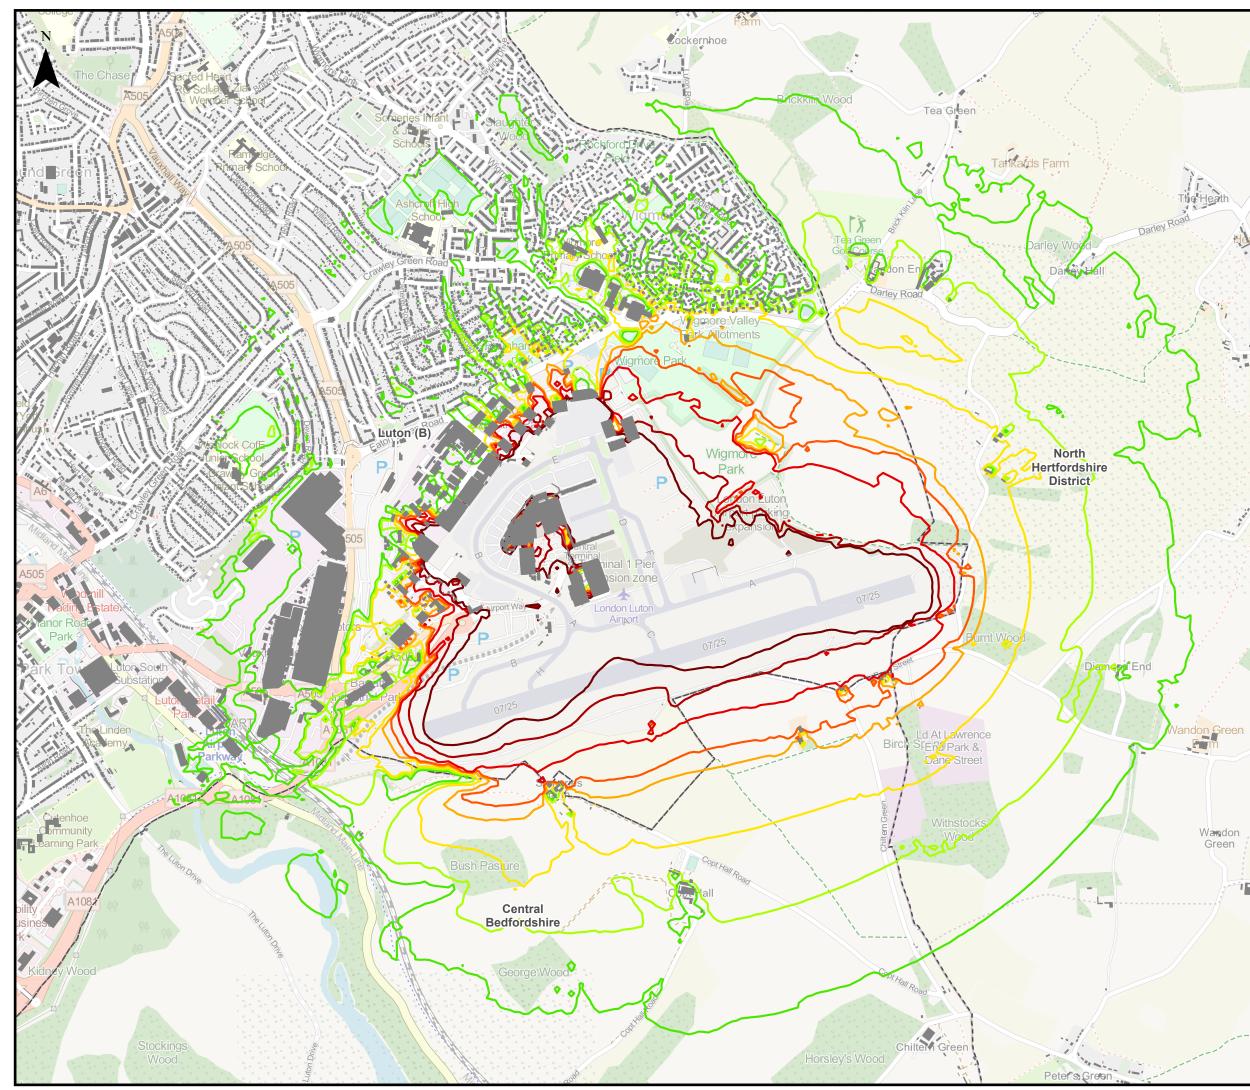

# Ground Noise Contours in Decibels (dB) (2027 Do-Minimum Daytime LAeq,16h)

- 51 dB Lowest Observed Adverse Effect Level (LOAEL)
- 54 dB
- 57 dB
- 60 dB
  - 63 dB Significant Observed Adverse Effect Level (SOAEL)
- 66 dB

E

-

1

69 dB - Unacceptable Adverse Effect Level (UAEL)

| Map data © OpenStreetMap contributors, Microsoft, Facebook, Inc. and its affiliates, Esri |
|-------------------------------------------------------------------------------------------|
| Community Maps contributors, Map layer by Esri. Contains Ordnance Survey Data © Crown     |
| Copyright and database right 2022.                                                        |

### London Luton Airport Expansion Development Consent Order

Drawing Title Figure 16.27 Extent of 2027 Do-Minimum Daytime LAeq,16h Ground Noise Contours

| Purpose of is                                                 |                  |        |                        |                      |          |     |         |
|---------------------------------------------------------------|------------------|--------|------------------------|----------------------|----------|-----|---------|
| SUITABLE FOR INFORMATION S2                                   |                  |        |                        |                      |          |     |         |
| Drawn                                                         | Checked          | 1      | Approved               | Date                 | Scale    |     | Size    |
| LP                                                            | CSh              |        | CS                     | 31/01/23             | 1:16,000 |     | A3      |
| DCO Application Ref. APFP Regulation<br>TR020001 APFP 5(2)(a) |                  |        |                        | DCO Docum<br>TR02000 |          | .03 |         |
| Drawing Number                                                |                  |        |                        |                      |          |     | evision |
| LLADCO-3C-AEC-00-00-DR-YE-0027                                |                  |        |                        |                      |          |     | 01      |
| Project - Phase - C                                           | Driginator - Ass | et/Zon | ne - Sub Asset - Type- | Discp Number         |          |     |         |